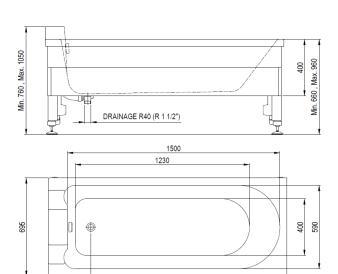

### **Specifications**

| Length                 | 1685 mm / 66"              |
|------------------------|----------------------------|
| Width                  | 695 mm / 27"               |
| Height                 | 660-960 mm / 26"-38"       |
| Lifting speed          | 16 mm/s                    |
| Working load limit     | 150 kg / 330 lbs           |
| Power supply           | 230 V, 50Hz / 110 V, 60 Hz |
| Overall weight (empty) | 70 kg / 155 lbs            |