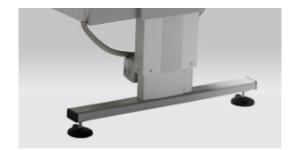

- The factory mounted thermostat mixer regulates both the filling and shower water temperate.
- The shower handle has a soft rubber outlet nozzle which is easy to clean and gives a comfortable and soft water dispersion.
- The bathtub is made of glassfibre gelcoat and the frame and skirts are made of powder coated steel.
- The drainage can be attached to the floor or wall.
- Adjustable feet increase the safety and comfort when there are uneven floor surfaces.

#### **Options/Accesories:**

Color options on the outside of the bathtub (RAL classic) Castors, for moving the bathtub.

Adjustable feet

Custom color availble on outside