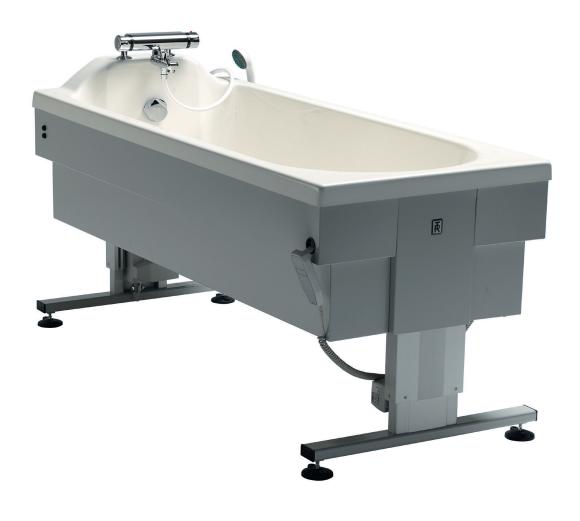

## TR 1700 Space saving bathtub

TR 1700 was specifically designed to optimise smaller spaces without sacrificing function and efficiency. Ideal for hospitals, nursing homes and private homes who have limited space and requirce a fully functioning bathtub. The bath raises and lovers to find an ideal height for the caregiver, reducing heavy lifting and static load. Clearance below the tub allows the use of many different types of hoists and easy floor cleaning.

# The TR 1700 raises quietly and quickly. The hand control

 Pop-up drainage closes and opens by turning the overflow valve. No hands needed to be in the water.

for raising and lowering can be operated from either side

- The factory mounted thermostat mixer regulates both the filling and shower water temperate.
- The shower handle has a soft rubber outlet nozzle which is easy to clean and gives a comfortable and soft water dispersion.
- The bathtub is made of glassfibre gelcoat and the frame and skirts are made of powder coated steel.
- The drainage can be attached to the floor or wall.
- Adjustable feet increase the safety and comfort when there are uneven floor surfaces.