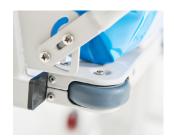

ce    | 160 mm                                                                  |
| Working load limit | 200 kg                                                                  |
| Castors            | 4 braked twin castors, 100 mm as standard. Straight steering available. |
| Control            | Foot operated control and manual tilt adjustment on both sides.         |
| Tilt               | Manual tilt adjustment +/- 4 degrees                                    |

## Models:

TR 2000 S 1600 x 640 mm
TR 2000 1900 x 640 mm
TR 2000 L 2100 x 640 mm
TR 2000 W 1950 x 695 mm

## **Options/Accesories:**

Backrest wedge pillow 15°
Backrest wedge pillow 30° (TR2000 W)
Fasteners/straps for attachment on mattresses to siderails
Longer drainage hose 2.5 m
Straight steering castors



Castors 100 mm



Bumper wheel protection