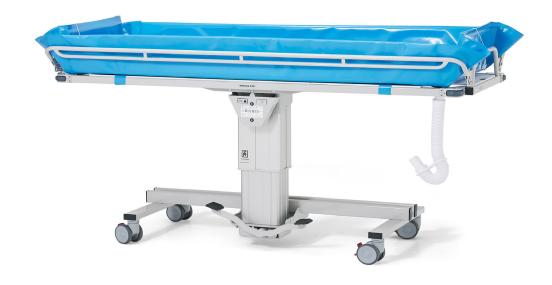

## TR 2000 Multi-tasking shower trolley

TR 2000 hydraulic foot operated shower trolley is unique with side mounted column, allowing the trolley stretcher to overlap the bed further for a safe and easy patient transfer.

The trolley drains in both ends, allowing the person to be positioned in either direction, an invaluable feature for the caregiver.

TR 2000 comes in four sizes: three versions with width 640 mm and length 1600 mm, 1900 mm and 2100 mm. There is also a wide version with the dimensions 695 mm x 1950 mm, if there is need for some extra space for the patient.

The height adjustable shower trolley is a great solution to prevent back injury and minimize static load. It offers a safe and ergonomic working environment for the caregiver.

Registered at Medical Products Agency, Sweden as a MDR Class 1 product according to MDR 2017/745.

TR reserves the right to make design changes and/or improvements without notice.

- Quiet and smooth height/tilt adjustable motion
- · Designed for easy cleaning and ease in mobility
- Mattress easily removable
- Foldable side rails for efficient nad safe patient transfer and transport.
- Dual drainage offers easy changing of head end.
- The side rails can be pressed together for traveling through narrow doorways.
- The stretcher can easily be tilted in both directions to a trendelenburg positon.
- The chassis and side frames are mode of powder coated stainless steel.
- The stretcher has rubber bumper wheels on all four corners to protect doors and doorways.
- Proven choice of durable high quality components guarantees a low cost of ownership.
- All models come with mattress, head pillow, 4 braked castors and 1 m flexible drainage hose with hose holder, as standard.