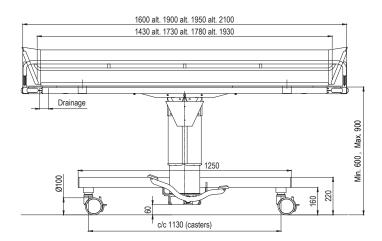

The trolley drains in both ends, allowing the person to be positioned in either direction, an invaluable feature for the caregiver.

TR 2000 comes in four sizes: three versions with width 640 mm and length 1600 mm, 1900 mm and 2100 mm. There is also a wide version with the dimensions 695 mm x 1950 mm, if there is need for some extra space for the patient.

## **Specifications**

| Length             | 1600 mm / 1900 mm / 2100 mm<br>(wide version 1950 mm)                   |
|--------------------|-------------------------------------------------------------------------|
| Width              | 640 mm (wide version 695 mm)                                            |
| Height             | 600-900 mm                                                              |
| Floor clearance    | 160 mm                                                                  |
| Working load limit | 200 kg                                                                  |
| Castors            | 4 braked twin castors, 100 mm as standard. Straight steering available. |
| Control            | Foot operated control and manual tilt adjustment on both sides.         |
| Tilt               | Manual tilt adjustment +/- 4 degrees                                    |