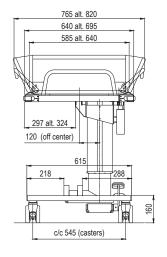

## **Specifications**

| Length             | 1600 mm / 1900 mm / 2100 mm<br>(wide version 1950 mm)                   |
|--------------------|-------------------------------------------------------------------------|
| Width              | 640 mm (wide version 695 mm)                                            |
| Height             | 600-900 mm                                                              |
| Floor clearance    | 160 mm                                                                  |
| Working load limit | 200 kg                                                                  |
| Castors            | 4 braked twin castors, 100 mm as standard. Straight steering available. |
| Control            | Foot operated control and manual tilt adjustment on both sides.         |
| Tilt               | Manual tilt adjustment +/- 4 degrees                                    |

Castors 100 mm

Bumper wheel protection