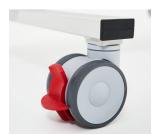

## **Specifications**

| Length             | 1600 mm / 1900 mm / 2100 mm<br>(wide version 1950 mm)                   |
|--------------------|-------------------------------------------------------------------------|
| Width              | 640 mm (wide version 695 mm)                                            |
| Height             | 600-900 mm                                                              |
| Floor clearance    | 160 mm                                                                  |
| Working load limit | 200 kg                                                                  |
| Castors            | 4 braked twin castors, 100 mm as standard. Straight steering available. |
| Control            | Foot operated control and manual tilt adjustment on both sides.         |
| Tilt               | Manual tilt adjustment +/- 4 degrees                                    |

Castors 100 mm

Bumper wheel protection