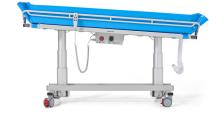

# Battery operated shower trolley

- Quiet and smooth height/tilt adjustable motion
- · Designed for easy cleaning and ease in mobility
- Mattress easily removable
- Foldable side rails for efficient nad safe patient transfer and transport.
- Dual drainage offers easy changing of head end.
- The side rails can be pressed together for travel-ling through narrow doorways.
- The stretcher can easily be tilted in both directions to a trendelenburg positon.
- The chassis and side frames are mode of powder coated stainless steel.
- The stretcher has rubber bumper wheels on all four corners to protect doors and doorways.
- Proven choice of durable high quality components guarantees a low cost of ownership.
- Both versions come with a magcode charger, mattress, head pillow, 4 braked castors and 1 m flexible drainage hose with hose holder, as standard.

Removable rechargeable battery solution.

Hand control

Tilted position