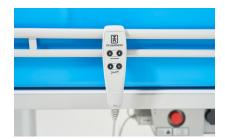

#### **Specifications**

| Length             | 1950mm / 2150 mm                                                        |
|--------------------|-------------------------------------------------------------------------|
| Width              | 695 mm / 795 mm                                                         |
| Height             | 500-900 mm                                                              |
| Floor clearance    | 160 mm                                                                  |
| Working load limit | 230 kg                                                                  |
| Castors            | 4 braked twin castors, 100 mm as standard. Straight steering available. |
| Control            | Hand control for height and tilt adjustability.                         |
| Battery            | Onboard 24 V, 7 Ah / Removable Li-Ion 24 V, 4 Ah.                       |
| Protection class   | Complete unit IPX5 (Hand control and removable battery IPX6)            |

Removable rechargeable battery solution.

Hand control

Tilted position