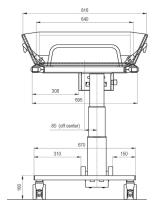

#### **Specifications**

| Length             | 1950mm / 2150 mm                                                        |
|--------------------|-------------------------------------------------------------------------|
| Width              | 695 mm / 795 mm                                                         |
| Height             | 500-900 mm                                                              |
| Floor clearance    | 160 mm                                                                  |
| Working load limit | 230 kg                                                                  |
| Castors            | 4 braked twin castors, 100 mm as standard. Straight steering available. |
| Control            | Hand control for height and tilt adjustability.                         |
| Battery            | Onboard 24 V, 7 Ah / Removable Li-Ion 24 V, 4 Ah.                       |
| Protection class   | Complete unit IPX5 (Hand control and removable battery IPX6)            |