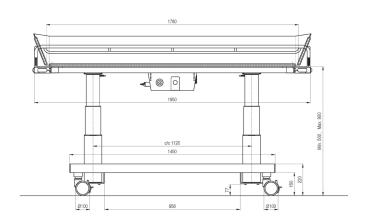

#### **Specifications**

| Length             | 1950mm / 2150 mm                                                        |
|--------------------|-------------------------------------------------------------------------|
| Width              | 695 mm / 795 mm                                                         |
| Height             | 500-900 mm                                                              |
| Floor clearance    | 160 mm                                                                  |
| Working load limit | 230 kg                                                                  |
| Castors            | 4 braked twin castors, 100 mm as standard. Straight steering available. |
| Control            | Hand control for height and tilt adjustability.                         |
| Battery            | Onboard 24 V, 7 Ah / Removable Li-Ion 24 V, 4 Ah.                       |
| Protection class   | Complete unit IPX5 (Hand control and removable battery IPX6)            |