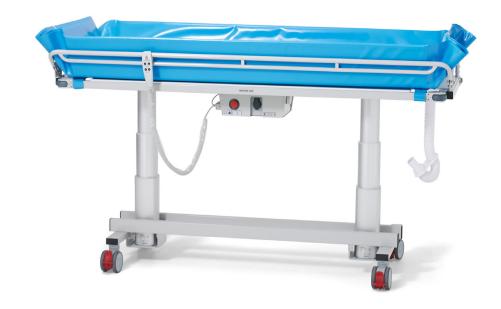

#### TR 3200 Multi-tasking shower trolley

TR 3200 battery operated shower trolley is unique with it's double columns, allowing the trolley stretcher to overlap the bed for a safe and easy patient transfer.

The trolley drains in both ends, allowing the person to be positioned in either direction, an invaluable feature for the caregiver.

TR 3200 comes in two sizes: width 695 mm x length 1950 mm and width 795 mm x 2150 mm.

Both versions are available with an onboard battery solution, or with removable rechargeable battery.

The height adjustable shower trolley is a great solution to prevent back injury and minimise static load. It offers a safe and ergonomic working environment for the caregiver.

# Battery operated shower trolley

- Quiet and smooth height/tilt adjustable motion
- · Designed for easy cleaning and ease in mobility
- Mattress easily removable
- Foldable side rails for efficient nad safe patient transfer and transport.
- Dual drainage offers easy changing of head end.
- The side rails can be pressed together for travel-ling through narrow doorways.
- The stretcher can easily be tilted in both directions to a trendelenburg positon.
- The chassis and side frames are mode of powder coated stainless steel.
- The stretcher has rubber bumper wheels on all four corners to protect doors and doorways.
- Proven choice of durable high quality components guarantees a low cost of ownership.
- Both versions come with a magcode charger, mattress, head pillow, 4 braked castors and 1 m flexible drainage hose with hose holder, as standard.